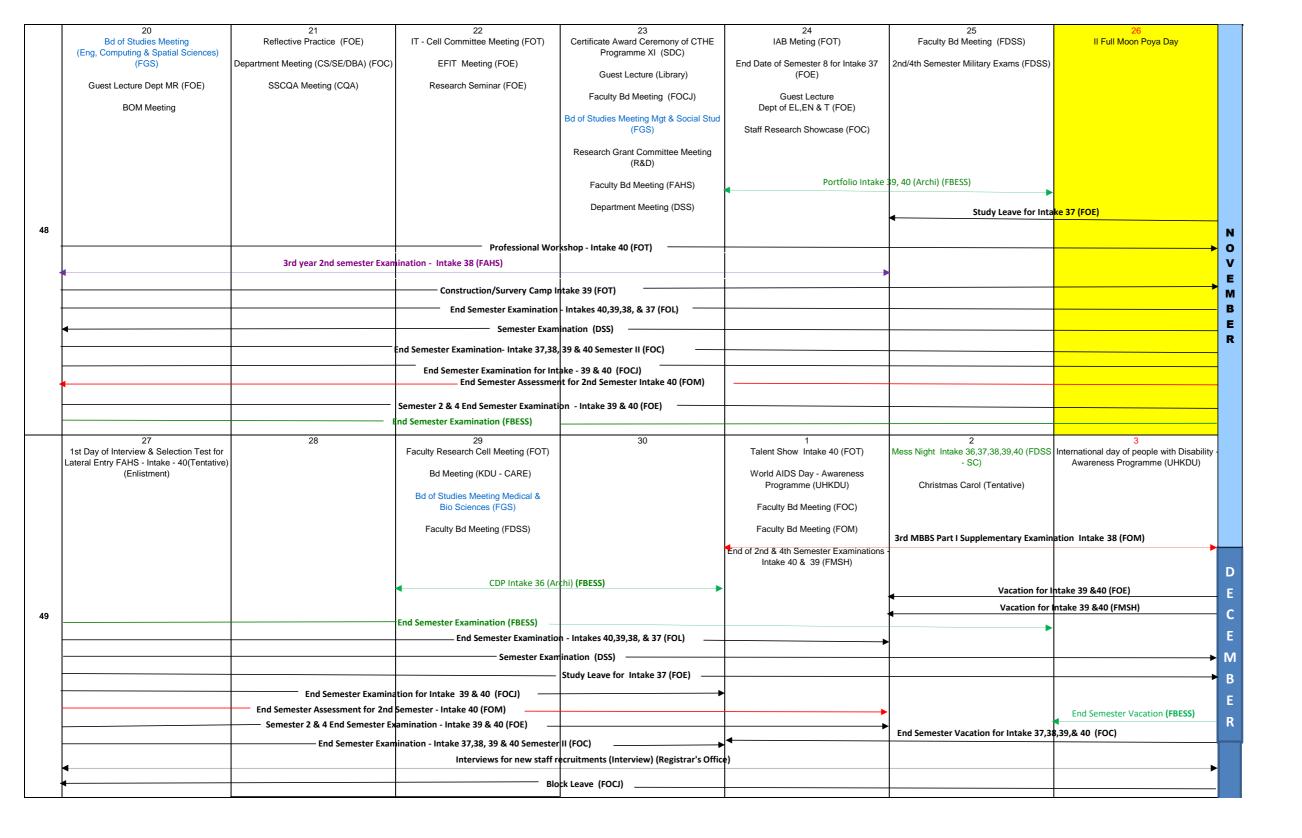

## YEAR PLAN - 2023 GENERAL SIR JOHN KOTELAWALA DEFENCE UNIVERSITY

| WEEK | MONDAY                                                                                                                                                                                                                                                                                                                                                                                                                                                                                                                                                                                                                                                                                                                                                                                                                                                                                                                                                                                                                                                                                                                                                                                                                                                                                       | TUESDAY                                                                                                                                                                                                                                                                                                              | WEDNESDAY                                                                                                                                                                           | THURSDAY                                                                                                                                                                                                | FRIDAY                                                                        | SATURDAY                                | SUNDAY | M O N T I   |
|------|----------------------------------------------------------------------------------------------------------------------------------------------------------------------------------------------------------------------------------------------------------------------------------------------------------------------------------------------------------------------------------------------------------------------------------------------------------------------------------------------------------------------------------------------------------------------------------------------------------------------------------------------------------------------------------------------------------------------------------------------------------------------------------------------------------------------------------------------------------------------------------------------------------------------------------------------------------------------------------------------------------------------------------------------------------------------------------------------------------------------------------------------------------------------------------------------------------------------------------------------------------------------------------------------|----------------------------------------------------------------------------------------------------------------------------------------------------------------------------------------------------------------------------------------------------------------------------------------------------------------------|-------------------------------------------------------------------------------------------------------------------------------------------------------------------------------------|---------------------------------------------------------------------------------------------------------------------------------------------------------------------------------------------------------|-------------------------------------------------------------------------------|-----------------------------------------|--------|-------------|
| 1    |                                                                                                                                                                                                                                                                                                                                                                                                                                                                                                                                                                                                                                                                                                                                                                                                                                                                                                                                                                                                                                                                                                                                                                                                                                                                                              |                                                                                                                                                                                                                                                                                                                      |                                                                                                                                                                                     |                                                                                                                                                                                                         |                                                                               |                                         | 1      |             |
| 2    | 2 New Year Programme Commencement of 1st Semester - Intake 40/ Commencement of 3rd Semester - Intake 39/ Commencement of 7th Semester Term Time - Intake 37/ Commencement of Professorial Appointment No.05 Intake 34 (FOM)  Commencement of Academic Activities of Year 2023, Semester III, V, VII - Intake 39, 38, &37 (FOL)  Commencement of the Academic Activities of Year 2023 Semester III - Intake 39 (FOCJ)  Commencement of the Academic Activities of Year 2023 Semester III - Intake 39 (FOCJ)  Commencement of the semester - Intake 38, 39 & 40 (FDSS)  Commencement of Clinical Training Intake 35 & 36 (FDSS)  New Year Celebration Programme (UHKDU)  Commencement of Orientation Programme - Intake 40 (FMSH)  Commencement of Orientation Programme - Intake 40 (FOSH)  Commencement of Pre Academic Activities - 3rd & 5th Semesters - Intake 39 & 38 (FMSH)  Commencement of Semester - Intake 39 (FOE)  Commencement of Semester - Intake 39 (FOE)  Commencement of Orientation Programme Intake 40 (FOE)  Commencement of Orientation Programme Intake 40 (FOE)  Commencement of Semester - Intake 37,38,39 (CS/SE/CE/IT/IS/DBA) (FOC)  Commencement of Orientation Programme Intake 40 (FAHS)  Commencement of Semester - Intake 37,38,39 (CS/SE/CE/IT/IS/DBA) (FOC) |                                                                                                                                                                                                                                                                                                                      | Faculty Bd Meeting (FOT) Faculty Bd Meeting (FMSH) Faculty Bd Meeting (FOE) Faculty Bd Meeting (FOC) Leave & Awards Committee Meeting (Registrar's Office) Faculty Bd Meeting (FOM) | Training Programme for Ambulance Drivers (UHKDU)  Guest Lecture - DSS  Faculty Board (FBESS)  Workshop - Effective and Responsible Communication in a Crisis (CDMR)                                     | 6<br>Duruthu Full Moon Poya Day                                               | 7 Monthly Drill Test - Intake 38 (FDSS) |        | CZDC        |
| 3    | 9 BOE (FGS)  Commencement of 5th Semester for Intake 38 (FOE)  Commencement of Orientation Programme - Intake 40 (FAHS)  Commencement of Session 2nd Year 1st semester - Intake 39 & 4th Year 1st Semester for Intake 37 (FAHS)  Commencement of Academic Activities of year 2023, Semester I - Intake 40 (FOL)  Commencement of 1st Semester - Intake 40 (CS/SE/CE/IT/IS/DBA) (FOC)  Commencement of 1st Semester - Intake 40 (FOT)  Commencement of the Academic Activities of Year 2023 Semester I - Intake 40 (FOCJ)                                                                                                                                                                                                                                                                                                                                                                                                                                                                                                                                                                                                                                                                                                                                                                     | 10 Employee Orientation Programme - Batch No. 01 (UHKDU) Workshop 01 - Two-Variable Regression Model - Dept. of M & F (FMSH) Curriculum Development & Review Committee Meeting (FOC) Senate Meeting Commencement of 1st Semester - Intake 40 (FBESS) Commencement of 1st Semester Intake 40 (Southern) (IT/IS) (FOC) |                                                                                                                                                                                     | Staff Training Series (Library)  Operational Training on Pneumatic Tube System (UHKDU)  IQAC Meeting (FGS)  Students Staff Meeting/ Department Meeeting (IT) (FOC)  Qulity Assurance Cell Meeting (FOL) | 13 Staff get- together ( FOT) End of Orientation Programme - Intake 40 (FMSH) | 14                                      | 15     | A<br>R<br>Y |

|   | 16 Bd of Studies Meeting (Eng, Computing & Spatial Sciences) (FGS) | 17 Quality Assurance Cell Meeting / HoD Meeting (FOCJ) | 18<br>CDC Meeting (FOT)                                               | 19 Faculty Research Cell Meeting (FOT)                                         | 20                                       | 21                                                | 22<br>PET<br>Intake ,36,37,38,39,40 |
|---|--------------------------------------------------------------------|--------------------------------------------------------|-----------------------------------------------------------------------|--------------------------------------------------------------------------------|------------------------------------------|---------------------------------------------------|-------------------------------------|
|   | Commencement of Academic Activities -                              | Guest Lecture D. of MR (FOE)                           | QAC Meeting (FOE)                                                     | Bd of Studies Meeting Mgt & Social Stud (FGS)                                  |                                          |                                                   | (FDSS - SC)                         |
|   | 1st Semester - Intake 40<br>(FMSH)                                 | Reflective Practice (FOE)                              | Guest Lecture ( ME/MC) (FOE)                                          | EFRC Meeting (FOE)                                                             |                                          |                                                   |                                     |
|   |                                                                    | Department Meeting - CE (FOC)                          | Site Visit for MDP - Intake 38 (Archi)<br>(FBESS)                     | Staff - Student Meeting<br>Dpt of EL,EN & T(FOE)                               |                                          |                                                   |                                     |
|   |                                                                    | Portfolio - Intake 38 (Archi) (FBESS)                  | Student Symposium (FOC)                                               | Faculty Bd Meeting (FOL)                                                       |                                          |                                                   |                                     |
| 4 |                                                                    |                                                        |                                                                       | . adaily 20 modiling (1 02)                                                    |                                          |                                                   |                                     |
|   |                                                                    | ◀                                                      | Stu                                                                   | dy Tour - Intake 39 (FDSS)                                                     |                                          | <b>-</b>                                          |                                     |
|   | •                                                                  |                                                        | 3rd MBBS Part II Supplymentary E                                      | amination - Intake 36 (FOM) ———                                                |                                          |                                                   | -                                   |
|   | 4                                                                  |                                                        | Continuous Assessme                                                   | nt III (6h Semester) - Intake 37 (FOM)                                         |                                          |                                                   |                                     |
|   |                                                                    | Commencement of session                                | on 1st year 1st semester Intake 40 (FAHS                              |                                                                                |                                          |                                                   | •                                   |
|   |                                                                    | •                                                      | Stud                                                                  | y Tour - Intake 39 (FDSS)                                                      |                                          | <b>-</b>                                          |                                     |
|   | 23<br>Online Webinar/ Staff Presentation/ Guest                    | 24 External Examiner Visit - ME (FOE)                  | 25<br>IT - Cell Committee Meeting (FOT)                               | 26<br>Guest Lecture (Library)                                                  | 27<br>Guest Lecture - EL,EN & T (FOE)    | 28 Department Students' Social Activity           | 29                                  |
|   | Lecture (FOCJ)                                                     | Quality Assurance Cell Meeting (FOC)                   | Bd Meeting (KDU CARE)                                                 | Faculty Bd Meeting (FOCJ)                                                      | Staff Research Showcase                  | (FOC)                                             |                                     |
|   | BOM Meeting                                                        | Department Meeting - (DSS)                             | Bd of Studies Meeting Medical &                                       | KJMS Editorial Bd Meetings (FGS)                                               | (FOC)                                    | QS Guest Lecture (FBESS)                          |                                     |
|   |                                                                    |                                                        | Bio Sciences (FGS)                                                    | Research Grant Committee Meeting                                               |                                          | Field Visit to Kandy - Intake 40 (Archi) (FBESS)  |                                     |
|   |                                                                    |                                                        | Workshop 02 - Multiple Regression<br>Analysis - Dept. of M & F (FMSH) | (R&D) Guest Talk (FOC)                                                         |                                          |                                                   |                                     |
| 5 |                                                                    |                                                        | EFIT Meeting (FOE)                                                    | Faculty Bd Meeting (FAHS)                                                      |                                          |                                                   |                                     |
|   |                                                                    |                                                        | Reasearch Seminar (FOE)                                               | . acany 20 meeting (17 mile)                                                   |                                          |                                                   |                                     |
|   |                                                                    |                                                        | Faculty Bd Meeting (FDSS)                                             |                                                                                |                                          |                                                   |                                     |
|   |                                                                    |                                                        | Career Fair FOE (CGU)                                                 |                                                                                |                                          |                                                   |                                     |
|   |                                                                    |                                                        |                                                                       | Visit to Navy Hydrography Service at Ma                                        | takkuliya Intake 37 SPSC (FBESS)         | •                                                 |                                     |
|   | 30                                                                 | 31                                                     | 1                                                                     | 2                                                                              | 3                                        | 4                                                 | 5                                   |
|   | World Leprosy Day - Awareness<br>Programme (UHKDU)                 | Department Meeting (CS/SE/DBA) (FOC)                   | Faculty Bd Meeting (FOT)                                              | DICB Meeting - CST (FOT)                                                       | Tree Planting Day (SC)                   | National Day                                      | Navam Full Moon Poya Day            |
|   | Pre - results Bd Meeting for End Semester                          | SSCQA Meeting (CQA)                                    | Faculty Bd Meeting (FMSH)                                             | BOE Meeting for End Semester<br>Examination - Nov/Dec -2022 (FOCJ)             |                                          | World Cancer Day - Awareness<br>Programme (UHKDU) |                                     |
|   | Examination - Nov/Dec - 2022/ Result Bd<br>Meeting (FOCJ)          |                                                        | Faculty Bd Meeting (FOE)                                              | Faculty Board (FBESS)                                                          |                                          |                                                   |                                     |
| 6 |                                                                    |                                                        | Faculty Bd Meeting (FOC)  Leave & Awards Committee Meeting            | Deadline for Marks Submission 2nd & 4th<br>Semester Examinations - 2022 (FMSH) |                                          |                                                   |                                     |
|   |                                                                    |                                                        | (Registrar's Office)                                                  | Comodol Examinations 2022 (Finely)                                             |                                          |                                                   |                                     |
|   |                                                                    |                                                        | Faculty Bd Meeting (FOM)                                              |                                                                                |                                          |                                                   |                                     |
|   | •                                                                  |                                                        | Inter                                                                 | views for New Staff Recruitments (Paper                                        | Advertiesment) (Registrar's Office)      |                                                   | <b>•</b>                            |
|   | 6 Faculty Bd Meeting (FGS)                                         | 7<br>DICB Meeting - ICT (FOT)                          | 8<br>IQAC Meeting (FOT)                                               | 9<br>DICB Meeting - BST (FOT)                                                  | 10<br>Staff Student Meeting - MR/NA & MR | 11 International Epilepsy Day (UHKDU)             | 12<br>BPET                          |
|   | Commencement of Academic Activities of                             | External Examiner Visit - MC (FOE)                     | CDC Meeting (FOE)                                                     | Students Staff Meeting/ Department                                             | (FOE)                                    | Live Firing - Intake 39 (FDSS)                    | Intake 36,37,38,39,40 (FDSS - SC)   |
|   | Year 2023, Semester I - Intake 40 - 2nd<br>Batch (FOL)             | Curriculum Development & Review                        | •                                                                     | Meeting (IT) (FOC)                                                             | End of Pre Academic for Intake 40 (FOE)  | Closing Date of Applications - Day                | Live Firing - Intake 39 (FDSS)      |
| 7 | Commencement of 1st Semester                                       | Committee Meeting (FOC)                                |                                                                       | Guest Lecture (IOM) (ERESS)                                                    |                                          | Scholars, Intake - 40 (2nd Batch)<br>(Enlistment) |                                     |
|   | Supplementary Examination - Intake 39 (FMSH)                       |                                                        |                                                                       | Guest Lecture (IQM) (FBESS)                                                    |                                          |                                                   |                                     |
|   |                                                                    |                                                        |                                                                       |                                                                                |                                          |                                                   |                                     |
|   |                                                                    |                                                        |                                                                       |                                                                                | 1                                        |                                                   |                                     |

| 8  | Online Webinar/ Staff Presentation/ Guest Lecture (FOCJ)  Employees Motivation Training Programme - Batch No. 01 (UHKDU)  Workshop 03 - Dummy Variable Regression Models - Dept. of M & F (FMSH)  Department Meeting - CE (FOC)  Commencement of 1st Semester for Intake 40 (FOE) | 14 Quality Assurance Cell Meeting (FOC) Senate Meeting                                                                                                                                  | 15 Committee Meeting (Library) CDC Meeting (FOT)  Selection Test for Day Scholars, Intake - 40 (2nd Batch) (Enlistment)  QAC Meeting (FOE) Industrial Visit (FOC)  Commencement of Leadership PPT - Intake 39 (FDSS)                                                                                                | 16 Commencement of CTHE Programme XI (SDC) DICB Meeting - BMT (FOT)  Bd of Studies Meeting Mgt & Social Stud (FGS)  EFRC Meeting (FOE) Staff - Student Meeting (Dpt of EL,EN & T) (FOE) Faculty Bd Meeting (FOL)  Pre - Results Board Meeting - 2nd & 4th Semester Examinations 2022 - (FMSH) | 17 End of 1st Semester Supplementary Examination - Intake 39 (FMSH)                                                                                            | 18 Mahasivarathri Day  Speed March 10 Km - Intake 37,38,39,40 (FDSS)                                  | 19<br>PET<br>Intake 36,37,38,39,40 (FDSS - SC)                                                                                                                                                                     | F                          |
|----|-----------------------------------------------------------------------------------------------------------------------------------------------------------------------------------------------------------------------------------------------------------------------------------|-----------------------------------------------------------------------------------------------------------------------------------------------------------------------------------------|---------------------------------------------------------------------------------------------------------------------------------------------------------------------------------------------------------------------------------------------------------------------------------------------------------------------|-----------------------------------------------------------------------------------------------------------------------------------------------------------------------------------------------------------------------------------------------------------------------------------------------|----------------------------------------------------------------------------------------------------------------------------------------------------------------|-------------------------------------------------------------------------------------------------------|--------------------------------------------------------------------------------------------------------------------------------------------------------------------------------------------------------------------|----------------------------|
|    |                                                                                                                                                                                                                                                                                   | Visit to Navy H                                                                                                                                                                         | ydrographic Service at Mattakkuliya - Inta                                                                                                                                                                                                                                                                          | ake 38 - SPSC (FBESS)                                                                                                                                                                                                                                                                         |                                                                                                                                                                |                                                                                                       |                                                                                                                                                                                                                    | E                          |
| 9  | 20 Preparing Annual financial Statements - 2022 (Bursar)  Bd of Studies Meeting (Eng, Computing & Spatial Sciences) (FGS)  BOM Meeting                                                                                                                                            | 21 1st Day of Interview for Enrollment of Day Scholars, Intake - 40 (2nd Batch) (Enlistment)  Reflective Practice (FOE)  Department Meeting - CS/SE/DBA (FOC)  Department Meeting (DSS) | 22 IT - Cell Committee Meeting (FOT) Bd Meeting (KDU - CARE) EFIT Meeting (FOE) Research Seminar (FOE) Faculty Bd Meeting (FDSS) Career guidance Workshop FDSS (CGU)                                                                                                                                                | Staff Training Series (Library) Faculty Research Cell Meeting (FOT) Faculty Bd Meeting (FOCJ) Research Grant Committee Meeting (R&D) Guest Talk (FOC) Faculty Bd Meeting (FAHS)                                                                                                               | 24 IAB Meeting (FOT) Guest Lecture Dept of EL,EN & T (FOE) Staff Research Showcase (FOC) QS Guest Lecture (FBESS)  Inaguration Ceromoney of Inter Fa           | 25 Department Students' Social Activity (FOC) Live Firing (Intake 36,37) (FDSS)                       | 26 Live Firing - Intake 36,37 (FDSS)                                                                                                                                                                               | B<br>R<br>U<br>A<br>R<br>Y |
|    |                                                                                                                                                                                                                                                                                   |                                                                                                                                                                                         |                                                                                                                                                                                                                                                                                                                     | Inter Faculty Swimming N                                                                                                                                                                                                                                                                      | Meet (FDSS)                                                                                                                                                    |                                                                                                       |                                                                                                                                                                                                                    |                            |
|    |                                                                                                                                                                                                                                                                                   | Supplementary Examinations                                                                                                                                                              | for Intake 36 (08th Semester), 2023 (FC                                                                                                                                                                                                                                                                             |                                                                                                                                                                                                                                                                                               |                                                                                                                                                                |                                                                                                       |                                                                                                                                                                                                                    |                            |
|    |                                                                                                                                                                                                                                                                                   | .,                                                                                                                                                                                      | nual Sessions and Exhibition (Archi) (FBES                                                                                                                                                                                                                                                                          |                                                                                                                                                                                                                                                                                               | •                                                                                                                                                              |                                                                                                       |                                                                                                                                                                                                                    |                            |
| 10 | 27                                                                                                                                                                                                                                                                                | 28 Last Day of Interview for Enrollment of Day Scholars, Intake - 40 (2nd Batch) (Enlistment)                                                                                           | Faculty Bd Meeting (FOT)  Faculty Bd Meeting (FMSH)  Gazette Notification for Enlistment of Officer Cadets - Intake - 41 (2023/2024) (Enlistment)  Faculty Bd Meeting (FOE)  Faculty Bd Meeting (FOC)  Leave & Awards Committee Meeting (Registrar's Office)  Faculty Bd Meeting (FOM)  Supplementary Examination 2 |                                                                                                                                                                                                                                                                                               | 3 World Hearing Day - Awareness Programme (UHKDU)  CPD Programme for Staff of the Dept. of Lan (FMSH)  End of Professorial Appointment - No.05 Intake 34 (FOM) | 4 Padura Event (FOC) Live Firing - Intake 38 (FDSS) Field Visit to Galle Intake 39,40 (Archi) (FBESS) | Publishing the Paper Advertisement for Officer Cadets - Intake 41 (2023/2024) (Enlistment)  Map March Intake ,36,37,38,39,40 (FDSS - SC)  Live Firing - Intake 38 (FDSS)  End of Leadership PPT - Intake 39 (FDSS) |                            |
|    |                                                                                                                                                                                                                                                                                   |                                                                                                                                                                                         |                                                                                                                                                                                                                                                                                                                     | d year 2nd Semester - Intake 38 (FAHS)                                                                                                                                                                                                                                                        |                                                                                                                                                                |                                                                                                       |                                                                                                                                                                                                                    |                            |
|    |                                                                                                                                                                                                                                                                                   |                                                                                                                                                                                         | Inter Faculty Sport Festival - 20                                                                                                                                                                                                                                                                                   | )23 (FDSS)                                                                                                                                                                                                                                                                                    |                                                                                                                                                                |                                                                                                       |                                                                                                                                                                                                                    |                            |
|    |                                                                                                                                                                                                                                                                                   |                                                                                                                                                                                         | ., .,                                                                                                                                                                                                                                                                                                               |                                                                                                                                                                                                                                                                                               |                                                                                                                                                                |                                                                                                       |                                                                                                                                                                                                                    |                            |

|    | 6<br>Medin Full Moon Poya Day                                                  | 7 Training Session in Fire Training School -                        | 8<br>IQAC Meeting (FOT)                                                                                   | 9<br>IQAC Meeting (FGS)                                                         | 10<br>Reading Promotion Workshop (Library)                  | 11<br>Live Firing - Intake 40 (FDSS)            | World Kidney Day - Awareness                                       |        |
|----|--------------------------------------------------------------------------------|---------------------------------------------------------------------|-----------------------------------------------------------------------------------------------------------|---------------------------------------------------------------------------------|-------------------------------------------------------------|-------------------------------------------------|--------------------------------------------------------------------|--------|
|    |                                                                                | Wellawatte (UHKDU)  Faculty Bd Meeting (FGS)                        | AdvIsory Bd Meeting (KDU - CARE)                                                                          | External Examiner Visit - NA & MR<br>(FOE)                                      | BOE (FGS)                                                   |                                                 | Programme (UHKDU) PET                                              |        |
|    |                                                                                | Curriculum Development & Review Committee Meeting (FOC)             | Bd of Studies Meeting Def & Security<br>Stud (FGS)                                                        | Student Staff Meeting/ Department Meeting - IT (FOC)                            | Industrial Visit - MR / NA & MR<br>Intake 37,38,39,40 (FOE) |                                                 | Intake ,36,37,38,39,40 (FDSS - SC)  Live Firing - Intake 40 (FDSS) |        |
|    |                                                                                |                                                                     | CDC Meeting (FOE)                                                                                         | Quality Assurance Cell Meeting (FOL)                                            |                                                             |                                                 |                                                                    |        |
|    |                                                                                |                                                                     | Women's Day Programme ( FOCJ)                                                                             | Guest Lecture (FDSS)                                                            |                                                             |                                                 |                                                                    |        |
| 11 |                                                                                |                                                                     |                                                                                                           | Guest Lecture (IQM) (FBESS)                                                     |                                                             | Study Leave for Intal                           | c 24 (FOM)                                                         |        |
|    |                                                                                |                                                                     |                                                                                                           |                                                                                 |                                                             | Study Leave for intar                           | e 34 (FOW)                                                         |        |
|    | End Professorial                                                               | Examination for Intake 34 (FOM) ——                                  |                                                                                                           |                                                                                 | •                                                           |                                                 |                                                                    |        |
|    |                                                                                | •                                                                   | — 2nd year 2nd semester Examination                                                                       | - Intake 38 (FAHS)                                                              |                                                             |                                                 |                                                                    |        |
|    |                                                                                |                                                                     | , ,                                                                                                       | Festival 2023 - (FDSS)  Office, Piduruthalagala Trig station Intake             | 40                                                          |                                                 |                                                                    | M      |
|    |                                                                                |                                                                     |                                                                                                           | o Covid) - SPSC (FBESS)                                                         | 140                                                         |                                                 |                                                                    | R      |
|    | 13<br>Quality Assurance Cell Meeting / HoD                                     | 14<br>Online Webinar/ Staff Presentation/ Guest                     | 15<br>CDC Meeting (FOT)                                                                                   | 16<br>IMechE AGM (FOE)                                                          | 17 Inter Faculty Athletic Meet & Closing                    | 18<br>Visit to Survey Department Head office at | 19<br>Annual Firing - Intake 36,37,38,39,40                        | C      |
|    | Meeting (FOCJ)                                                                 | Lecture (FOCJ)                                                      | QAC Meeting (FOE)                                                                                         | EFRC Meeting (FOE)                                                              | Ceromoney of Inter Faculty Sport Festival (FDSS)            | Narahenpita - Intake 37 SPSC (FBESS)            | (FDSS - SC)                                                        |        |
|    |                                                                                | Quality Assurance Cell Meeting (FOC)                                | External Examiner Visit - MR (FOE)                                                                        | Staff - Student Meeting - Dept.of EL,EN &                                       | QS Guest Lecture (FBESS)                                    | G - 10 Intake 39 (FDSS)                         |                                                                    |        |
|    |                                                                                | Senate Meeting  Oath Taking Ceremony - Nursing (FAHS)               | Quest Lecture- ME/MC(FOE)                                                                                 | T (FOE)  All Staff Get - together (SC)                                          | SSCQA Meeting (CQA)                                         |                                                 |                                                                    |        |
|    |                                                                                | Caut raking ceremony - Nursing (1 A110)                             | DICB- BM (FOE)                                                                                            | Faculty Bd Meeting (FOL)                                                        |                                                             |                                                 |                                                                    |        |
| 12 |                                                                                |                                                                     | Commencement of Session 3rd year 1st<br>Semester - Intake 38 (FAHS)                                       | Inter Faculty Athletic Meet (FDSS)                                              |                                                             |                                                 |                                                                    |        |
|    | 2nd year 2nd semester Examination                                              |                                                                     | Promotion Board (Registrar 's Office)                                                                     | Role of an architect in international                                           |                                                             |                                                 |                                                                    |        |
|    | Intake 38 (FAHS)                                                               |                                                                     | Field Visit DP 2 - Intake 39 (Archi)                                                                      | Practice - online webinar (CGU)                                                 |                                                             |                                                 |                                                                    |        |
|    |                                                                                |                                                                     | (FBESS)                                                                                                   |                                                                                 |                                                             |                                                 |                                                                    |        |
|    |                                                                                |                                                                     | Inter Faculty Sport Festiva                                                                               | I 2023 (FDSS)                                                                   | •                                                           |                                                 |                                                                    |        |
|    |                                                                                | St                                                                  | udy Leave for Intake 34 (FOM) ———                                                                         |                                                                                 |                                                             |                                                 |                                                                    |        |
|    | 20<br>World Oral Health Day - Awareness                                        | 21<br>Workshop 04 - Assumptions of the                              | 22<br>Staff Training Series (Library)                                                                     | 23<br>Bd of Studies Meeting Mgt & Social Stud                                   | 24<br>World Tuberculosis Day - Awareness                    | 25<br>Staff Trip - Batch No.1 (UHKDU)           | 26<br>BPET                                                         |        |
|    | Programme (UHKDU)                                                              | Classical Normal Linear Regression<br>Model - Dept. of M & F (FMSH) | IT - Cell Committee Meeting (FOT)                                                                         | (FGS)                                                                           | Programme (UHKDU)                                           | Department Students' Social Activity            | Intake 36,37,38,39,40 (FDSS - SC)                                  |        |
|    | Improve the Theoretical and Practical Knowledge of the Minor Staff working     | Reflective Practiece - (FOE)                                        | Workshop/ Seminar/ Round Table                                                                            | KJMS Editorial bd Meetings (FGS)                                                | End Date of Industrial Training - Intake 37 (FOE)           | (FOC)                                           |                                                                    |        |
|    | (UHKDU)                                                                        |                                                                     | Discussion (FOCJ)                                                                                         | Research Grant Committee Meeting (R&D)                                          | Guest Lecture                                               | Parents Day - Intake 40 (FDSS)                  |                                                                    |        |
|    | Bd of Studies Meeting (Eng, Computing & Spatial Sciences) (FGS)                |                                                                     | Starting Date of Short - listing<br>Applications - Officer Cadets<br>(Intake 41) (2023/2024) (Enlistment) | Day Scholar Students Entry Registration -<br>Intake 40 (2nd Batch) (Enlistment) | Dept. of EL,EN & T(FOE)  Career Fair (FOC)                  |                                                 |                                                                    |        |
|    | Closing Date of Applications - Officer<br>Cadets - Intake 41 (2023/2024)       |                                                                     | Rector's Camp Quarter Inspection (SC)                                                                     | DICB - MR/MR & NAM (FOE)                                                        | Prepararion For Parents Day - Intake                        |                                                 |                                                                    |        |
|    | (Enlistment)                                                                   |                                                                     | EFIT Meeting (FOE)                                                                                        | External Examiner Visit - ET (FOE)                                              | 40 (FDSS)                                                   |                                                 |                                                                    |        |
|    | Guest Lecture Dept.MR External Examiner Visit - BM                             |                                                                     | DICB - AE (FOE)                                                                                           | Faculty Bd Meeting (FAHS)                                                       | QS Intake 38 Site Visit (FBESS)                             |                                                 |                                                                    |        |
| 13 | (FOE)                                                                          |                                                                     | Reseach Seminar (FOE)                                                                                     | Depatment Meeting (DSS)                                                         |                                                             |                                                 |                                                                    | M      |
|    | Department Meeting - CE (FOC)  BOM Meeting                                     |                                                                     | QS Intake 39 Site Visit (FBESS)                                                                           | Career Fair FOC (CGU)                                                           |                                                             |                                                 |                                                                    | A      |
|    | Commencement of 2nd & 4th Semester<br>Supplementary Examinations - Intake 39 & |                                                                     |                                                                                                           |                                                                                 |                                                             |                                                 |                                                                    | R<br>C |
|    | 38<br>(FMSH)                                                                   |                                                                     |                                                                                                           |                                                                                 |                                                             |                                                 |                                                                    | Н      |
|    |                                                                                |                                                                     | Samastar 2 Supelannatar 5                                                                                 | mination Intaka 30 (FOE)                                                        |                                                             |                                                 |                                                                    |        |
|    |                                                                                | C+1                                                                 | Semester 2 - Supplementary Exa                                                                            | miniation- intake 39 (FUE)                                                      |                                                             |                                                 |                                                                    |        |
|    |                                                                                | 310                                                                 |                                                                                                           | tudies Workshop ) 40 (Archi)( FBESS)                                            |                                                             |                                                 |                                                                    |        |
|    |                                                                                |                                                                     |                                                                                                           | take 38 (Archi) (FBESS)                                                         |                                                             | •                                               |                                                                    |        |
|    |                                                                                |                                                                     |                                                                                                           |                                                                                 |                                                             | 1                                               |                                                                    |        |